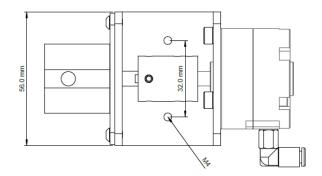

## V031032-LP-P-PTFE

| Valve Specifications | Fluidic path       | PTFE/PCTFE                     |
|----------------------|--------------------|--------------------------------|
|                      | Connection         | 3-way                          |
|                      | Number of Ports    | 3                              |
|                      | Port style         | 1⁄4"-28 UNF                    |
|                      | Max pressure       | 10 bar (145 psi)               |
| Actuation            | Туре               | Pneumatic (Air non lubricated) |
|                      | Operating pressure | 2-7 bar (30-100 psi)           |
|                      | Fittings           | 4 mm                           |