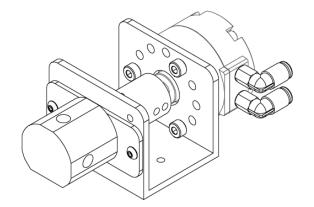

## V031032-LP-P-PTFE

| Valve Specifications | Fluidic path       | PTFE/PCTFE                     |
|----------------------|--------------------|--------------------------------|
|                      | Connection         | 3-way                          |
|                      | Number of Ports    | 3                              |
|                      | Port style         | 1⁄4"-28 UNF                    |
|                      | Max pressure       | 10 bar (145 psi)               |
| Actuation            | Туре               | Pneumatic (Air non lubricated) |
|                      | Operating pressure | 2-7 bar (30-100 psi)           |
|                      | Fittings           | 4 mm                           |