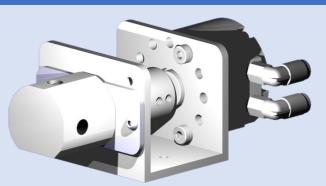

## V031032-LP-P-PTFE

| Valve Specifications | Fluidic path       | PTFE/PCTFE                     |
|----------------------|--------------------|--------------------------------|
|                      | Connection         | 3-way                          |
|                      | Number of Ports    | 3                              |
|                      | Port style         | 1⁄4"-28 UNF                    |
|                      | Max pressure       | 10 bar (145 psi)               |
| Actuation            | Туре               | Pneumatic (Air non lubricated) |
|                      | Operating pressure | 2-7 bar (30-100 psi)           |
|                      | Fittings           | 4 mm                           |