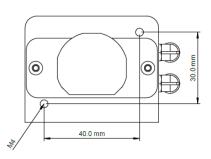

## V031032-LP-P-PTFE

| Valve Specifications | Fluidic path       | PTFE/PCTFE                     |
|----------------------|--------------------|--------------------------------|
|                      | Connection         | 3-way                          |
|                      | Number of Ports    | 3                              |
|                      | Port style         | 1⁄4"-28 UNF                    |
|                      | Max pressure       | 10 bar (145 psi)               |
| Actuation            | Туре               | Pneumatic (Air non lubricated) |
|                      | Operating pressure | 2-7 bar (30-100 psi)           |
|                      | Fittings           | 4 mm                           |