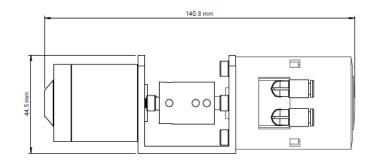

## STRACOTEK

Valves

| V062032-HP-P-PEEK    |                    |                                |
|----------------------|--------------------|--------------------------------|
|                      |                    |                                |
| Valve Specifications | Connection         | 2 x 3-way                      |
|                      | Number of Ports    | 6                              |
|                      | Port style         | 10-32 UNF Conical              |
|                      | Wetted Materials   | PEEK/PPS                       |
|                      | Max pressure       | 310 bar (4500 psi)             |
| Actuation            | Туре               | Pneumatic (Air non lubricated) |
|                      | Operating pressure | 2-7 bar (30-100 psi)           |
|                      | Fittings           | 4 mm                           |