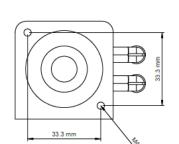

## STRACOTEK

Valves

| V062032-HP-P-PEEK    |                    |                                |
|----------------------|--------------------|--------------------------------|
|                      |                    |                                |
| Valve Specifications | Connection         | 2 x 3-way                      |
|                      | Number of Ports    | 6                              |
|                      | Port style         | 10-32 UNF Conical              |
|                      | Wetted Materials   | PEEK/PPS                       |
|                      | Max pressure       | 310 bar (4500 psi)             |
| Actuation            | Туре               | Pneumatic (Air non lubricated) |
|                      | Operating pressure | 2-7 bar (30-100 psi)           |
|                      | Fittings           | 4 mm                           |