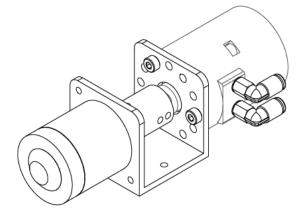

## STRACOTEK

Valves

| V062032-HP-P-PEEK    |                    |                                |
|----------------------|--------------------|--------------------------------|
|                      |                    |                                |
| Valve Specifications | Connection         | 2 x 3-way                      |
|                      | Number of Ports    | 6                              |
|                      | Port style         | 10-32 UNF Conical              |
|                      | Wetted Materials   | PEEK/PPS                       |
|                      | Max pressure       | 310 bar (4500 psi)             |
| Actuation            | Туре               | Pneumatic (Air non lubricated) |
|                      | Operating pressure | 2-7 bar (30-100 psi)           |
|                      | Fittings           | 4 mm                           |