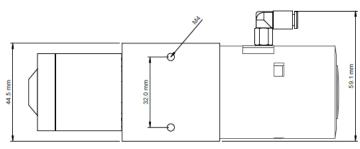

## STRACOTEK

Valves

| V062032-HP-P-PEEK    |                    |                                |
|----------------------|--------------------|--------------------------------|
|                      |                    |                                |
| Valve Specifications | Connection         | 2 x 3-way                      |
|                      | Number of Ports    | 6                              |
|                      | Port style         | 10-32 UNF Conical              |
|                      | Wetted Materials   | PEEK/PPS                       |
|                      | Max pressure       | 310 bar (4500 psi)             |
| Actuation            | Туре               | Pneumatic (Air non lubricated) |
|                      | Operating pressure | 2-7 bar (30-100 psi)           |
|                      | Fittings           | 4 mm                           |